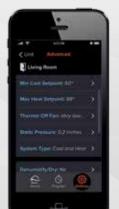

## Comfort is within reach...

- Control your comfort from anywhere with kumo cloud®—smart devices
- Wall controller
- Remote controller

Which one fits better with your lifestyle?
We can customize it to what you need.