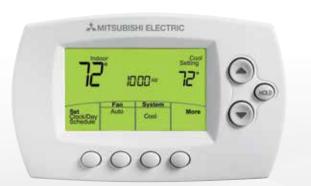

## Comfort is within reach...

- Control your comfort from anywhere with kumo cloud®—smart devices
- Wall controller
- Remote controller

Which one fits better with your lifestyle?
We can customize it to what you need.