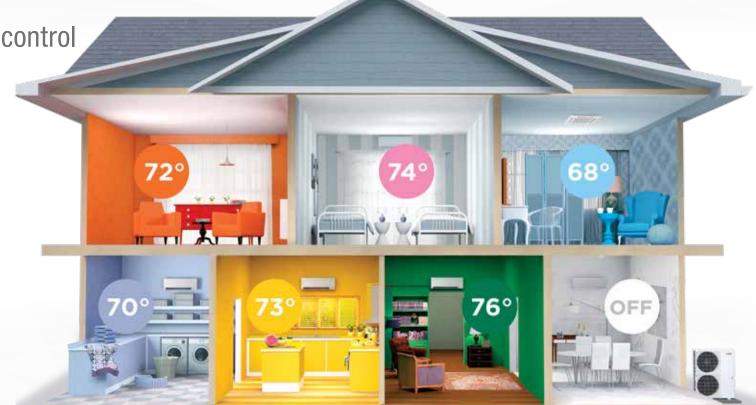

## MITSUBISHI ELECTRIC ZONED COMFORT SOLUTIONS®

perfect for keeping every family member happy

- ► Room by room temperature control
- Whisper-quiet operation
- Odor filtration
- ► Allergen filtration

Wall-mounted indoor unit

Floor-mounted indoor unit

- No more hot or cold rooms in your home
- ► Turn OFF unoccupied rooms
- ► Up to 40% more efficient than central air