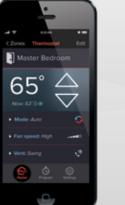

## Comfort is within reach...

- Control your comfort from anywhere with kumo cloud®—smart devices
- Wall controller
- Remote controller

Which one fits better with your lifestyle?
We can customize it to what you need.